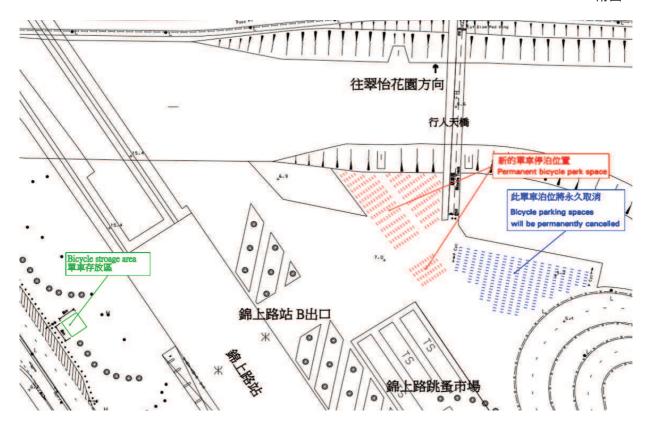

## Relocation of bicycle racks in Kam Sheung Road Station Public Transport Interchange, Yuen Long

Members of the public are advised that, to facilitate the site preparation works for the property development at West Rail Kam Sheung Road Station, the bicycle parking racks will be relocated about 40 metres westward .The new cycle parking area as shown in the attached map will be opened on 14 December 2018 at 8:00 am.

## 搬遷錦上路站公共運輸交匯處的單車泊車處

公眾人士請注意,為配合錦上路站公共運輸交匯處的物業發展的準備工作,現有單車泊車處將向西遷移約 40 米。新的單車泊車處於 2018 年 12 月 14 日上午 8 時正啟用,有關位置可參考附圖。

在封閉現有單車泊車處期間,物主自行將單車或其他物件在下列時間或之前移走。

| 現有單車場圍封                | 日期及時間                        |
|------------------------|------------------------------|
| (只准物主移走單車或其他物件)        | 2018年12月14 日                 |
|                        | 上午8時                         |
| 現有單車場封閉                | 日期及時間                        |
| (所有單車或其他物件將被本公司移往臨時放區) | 2018年12月21日                  |
|                        | 上午8時                         |
| 臨時存放區                  | 日期及時間                        |
| (所有單車或其他物件將被存放在臨時存放區)  | 2018年12月21日上午08:00 至 2019年2月 |
|                        | 20日上午8 時                     |